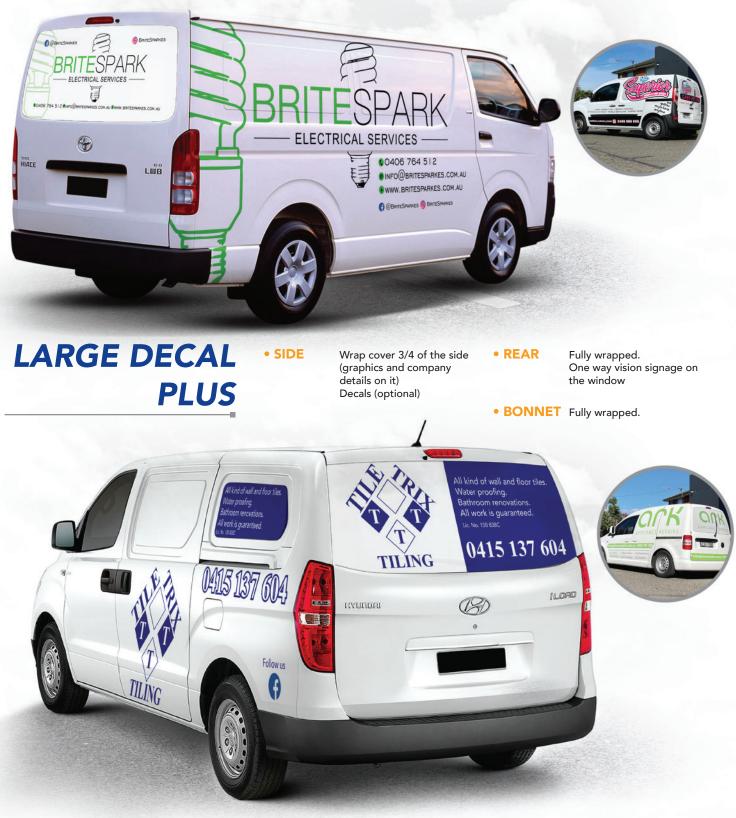

### LARGE DECAL · SIDE

Logo decal & company details on driver and passenger door (flat area only).

Decals (optional)

• REAR

One way vision signage on the window.

Decals on door panel (optional).

### SMALL DECAL • SIDE

Logo decal & company details on driver and passenger door (flat area only)

LARGE DECAL • Plus\_

• SIDE

Logo decals cover all four doors on flat and curve/ groove area.

• BONNET Company logo decal (optional)

One way vision signage on window. Decals on door panel (optional)

• REAR