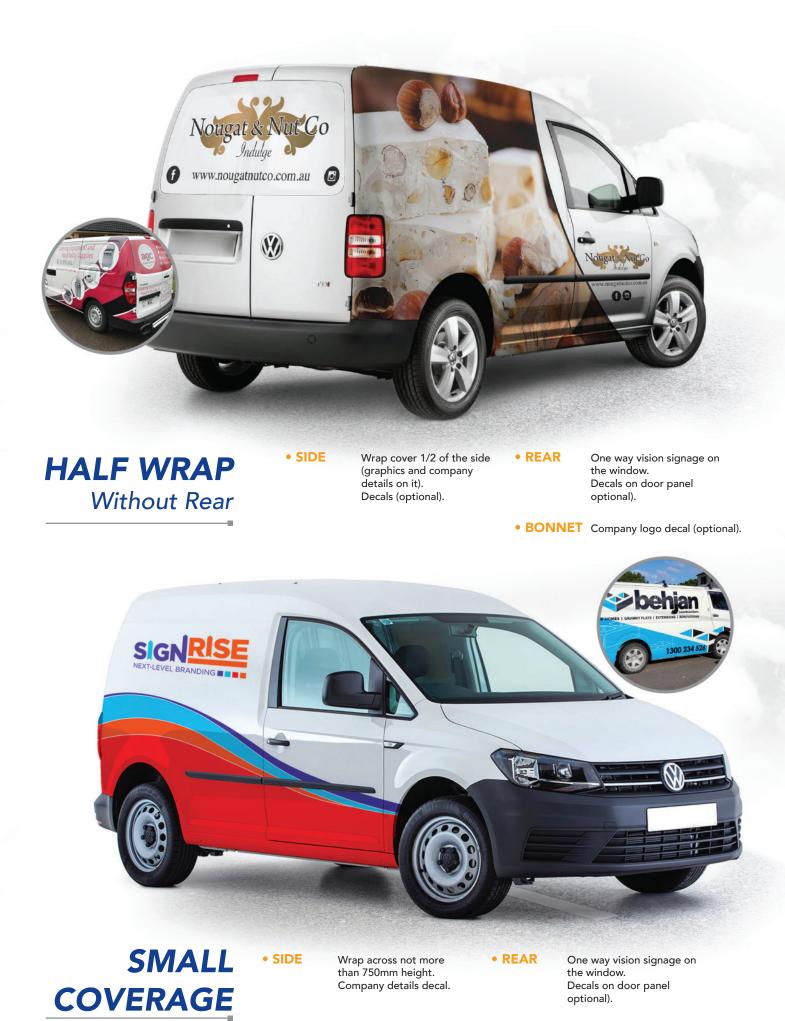

## **VAN** WRAPPING & DECAL

HALF WRAP • SIDE

Wrap covers 1/2 of the side (graphics & company details on it) Decals (optional) • REAR

One way vision signage on window. Wrapped door panel.

• BONNET Company logo decal (optional)

• BONNET Company logo decal (optional).

## VAN WRAPPING & DECAL

LARGE DECAL

• SIDE

Logo and company details on driver and passenger door (flat area only). • REAR

One way vision signage on window.

Decals on door panel (optional).

Decals (optional).