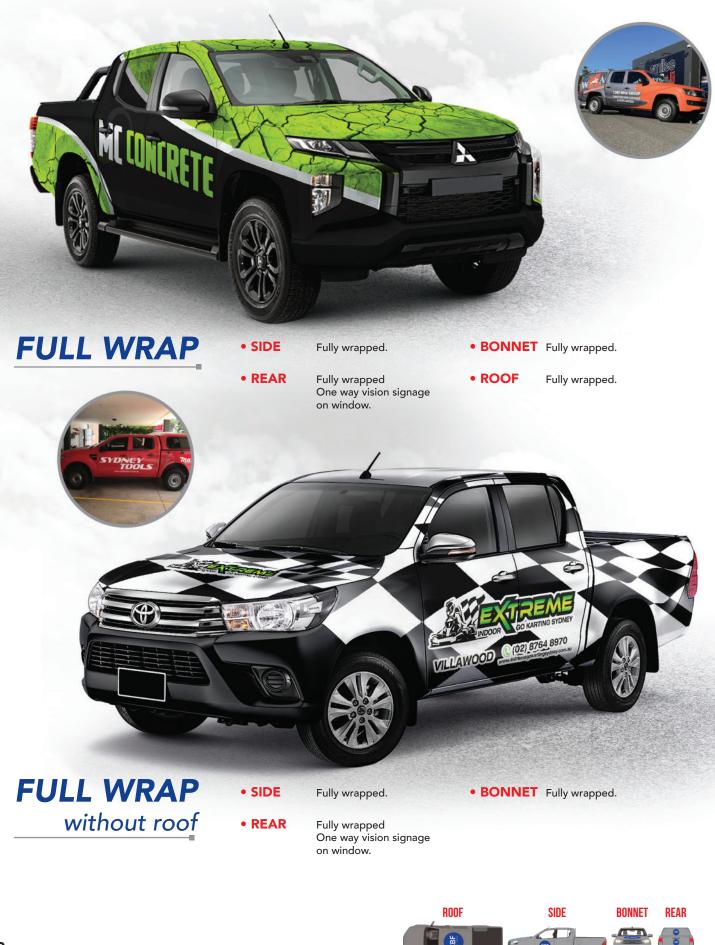

#### **DOUBLE CABIN UTE**

| Full wrap                    |
|------------------------------|
| Full wrap without roof       |
| 3/4 Wrap                     |
| Half wrap                    |
| Half wrap without rear       |
| Large decal plus             |
| Large decal                  |
| Small decal + one way vision |
| Small decal                  |
| One way vision               |