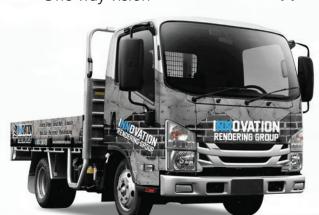

## **UTE** WITH ALUMINIUM TRAY

HALF CABIN WRAP Without Bumpber

## **UTE** WITH ALUMINIUM TRAY