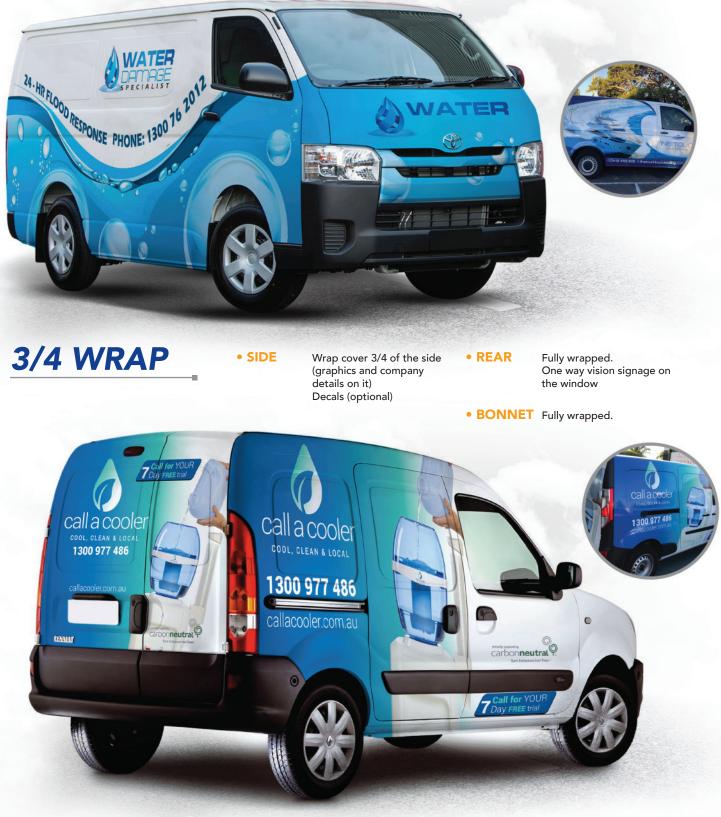

### VAN

| Full wrap                    | 9  |
|------------------------------|----|
| Full wrap without roof       | 9  |
| 3/4 Wrap                     | 10 |
| Half wrap                    | 10 |
| Half wrap without rear       | 11 |
| Small coverage               | 11 |
| Large decal plus             | 12 |
| Large decal                  | 12 |
| Small decal + one way vision | 13 |
| Small decal                  | 13 |
| One way vision               | 14 |