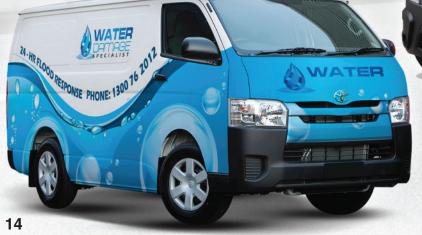

Wrap covers 1/2 of the side (graphics & company details on it) Decals (optional) • REAR

One way vision signage on window. Wrapped door panel.

• BONNET Company logo decal (optional)



• BONNET Company logo decal (optional).

## VAN WRAPPING & DECAL



LARGE DECAL

• SIDE

Logo and company details on driver and passenger door (flat area only). • REAR

One way vision signage on window.

Decals on door panel (optional).

Decals (optional).





CITROËN

BERLING

Farnaz & Kele 0426 534 837

Berlinge

Logo decal & company details on driver and passenger door (flat area only).

•

• REAR

One way vision signage on the window



• SIDE

SMALL DECAL

Logo decal & company details on driver and passenger door (flat area only).



### ONE WAY · SIDE VISION

One way vision signage on rear window.





### TRUCK WITH BOX BODY



### FULL WRAP TRUCK BOX

Full wrap on rear and two sides of box panels. On cabin door or bonnet: Company logo decal on flat area (optional).



### DECAL TRUCK BOX

Decals cover up to 3/4 of rear and two sides of box panels. On cabin door or bonnet: Company logo decal on flat area (optional).

## TRUCK WITH TRAY BODY





Half wrap the cabin, except the narrow area on back side.





### Taking care of your vehicle graphics.

Care for your vehicle graphics like you would any other paint finish on your vehicle. Do not use:

- Automatic car washes
- Wax or similar coatings
- Pressure hoses
- Bristle type brushes
- Cutting and polishing agents
- Harsh cleaning agents
- Avoid using rear windscreen wipers where graphics are applied
- Watch out for small text, they