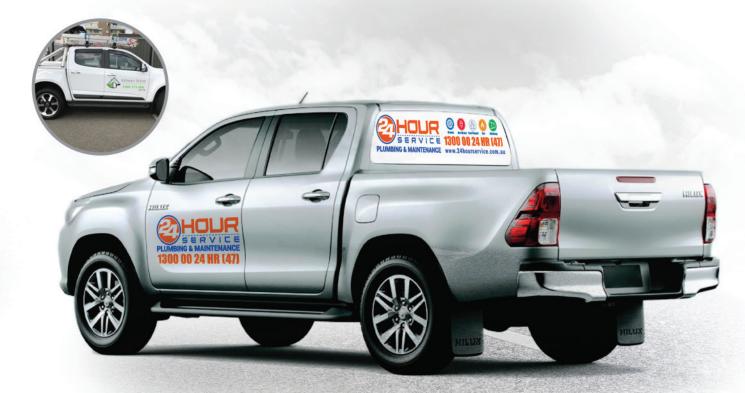

#### **DOUBLE CABIN UTE**

| Full wrap                    |
|------------------------------|
| Full wrap without roof       |
| 3/4 Wrap                     |
| Half wrap                    |
| Half wrap without rear       |
| Large decal plus             |
| Large decal                  |
| Small decal + one way vision |
| Small decal                  |
| One way vision               |

### **DOUBLE CABIN** UTE

HALF WRAP

Wrap covers 1/2 of the side (graphics & company details on it. Decals (optional)

• SIDE

REAR On wir

One way vision signage window. Wrapped door panel.

• BONNET Company logo decal (optional)

### LARGE DECAL · SIDE

Logo decal & company details on driver and passenger door (flat area only).

Decals (optional)

• REAR

One way vision signage on the window.

Decals on door panel (optional).

### **SMALL DECAL** • SIDE + One way vision

Logo decal & company details on driver and passenger door (flat area only) • REAR

One way vision signage window.

### SMALL DECAL • SIDE

Logo decal & company details on driver and passenger door (flat area only)

LARGE DECAL • Plus\_

• SIDE

Logo decals cover all four doors on flat and curve/ groove area.

• BONNET Company logo decal (optional)

One way vision signage on window. Decals on door panel (optional)

• REAR