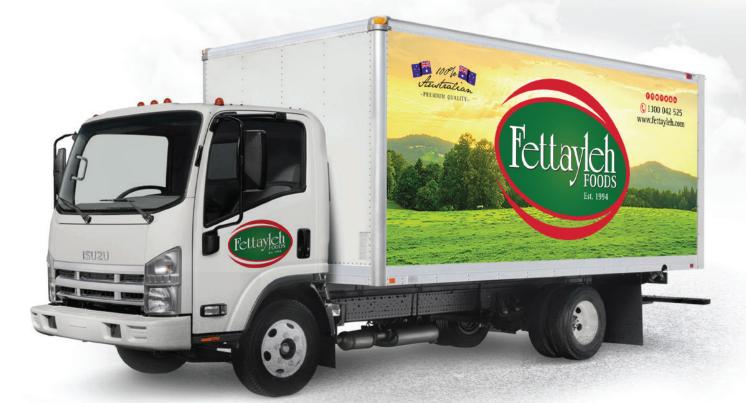

### FULL WRAP TRUCK BOX

Full wrap on rear and two sides of box panels. On cabin door or bonnet: Company logo decal on flat area (optional).