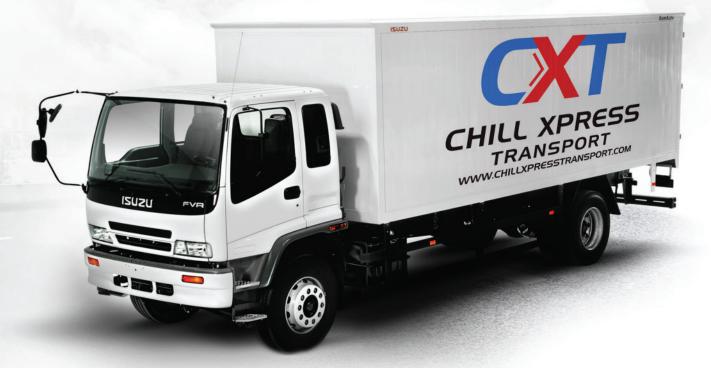

### DECAL TRUCK BOX

Decals cover up to 3/4 of rear and two sides of box panels. On cabin door or bonnet: Company logo decal on flat area (optional).