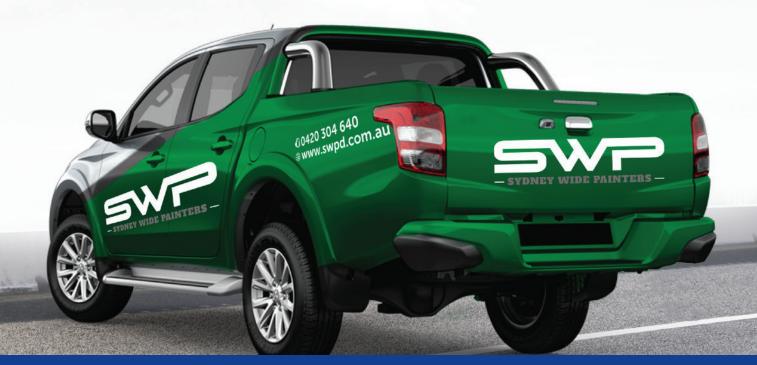

#### **DOUBLE CABIN UTE**

| Full wrap                    |
|------------------------------|
| Full wrap without roof       |
| 3/4 Wrap                     |
| Half wrap                    |
| Half wrap without rear       |
| Large decal plus             |
| Large decal                  |
| Small decal + one way vision |
| Small decal                  |
| One way vision               |

## DOUBLE CABIN UTE