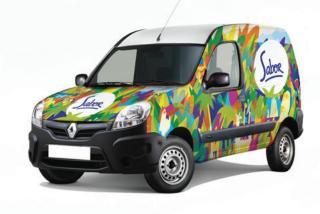

### TRUCK WITH TRAY BODY

| Full truck cabin wrap | 16 |
|-----------------------|----|
| Half truck cabin wrap | 16 |
| Decal truck cabin     | 17 |

## TRUCK WITH TRAY BODY

Half wrap the cabin, except the narrow area on back side.