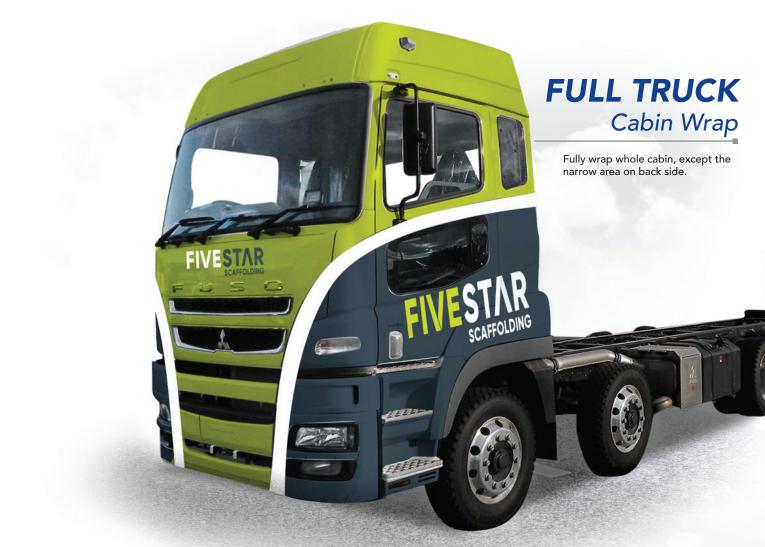

### TRUCK WITH TRAY BODY

| Full truck cabin wrap | 16 |
|-----------------------|----|
| Half truck cabin wrap | 16 |
| Decal truck cabin     | 17 |

## TRUCK WITH TRAY BODY

Half wrap the cabin, except the narrow area on back side.