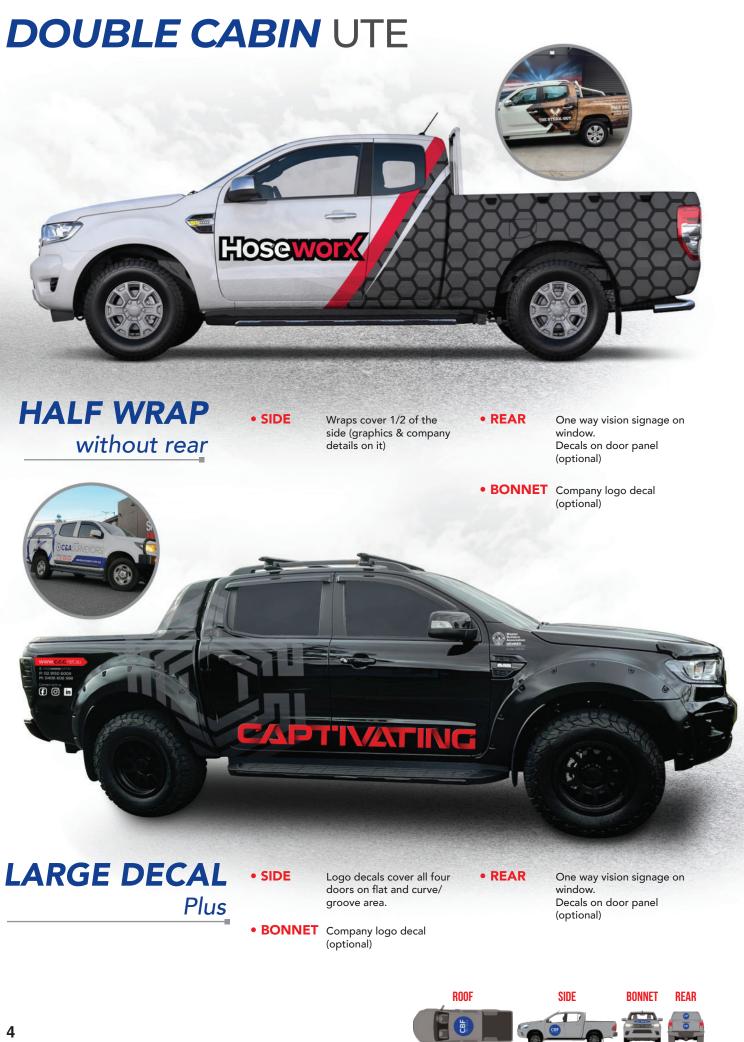

#### **DOUBLE CABIN UTE**

| Full wrap                    |
|------------------------------|
| Full wrap without roof       |
| 3/4 Wrap                     |
| Half wrap                    |
| Half wrap without rear       |
| Large decal plus             |
| Large decal                  |
| Small decal + one way vision |
| Small decal                  |
| One way vision               |

### **DOUBLE CABIN** UTE

HALF WRAP

Wrap covers 1/2 of the side (graphics & company details on it. Decals (optional)

• SIDE

REAR On wir

One way vision signage window. Wrapped door panel.

• BONNET Company logo decal (optional)

### SMALL DECAL • SIDE

Logo decal & company details on driver and passenger door (flat area only)

LARGE DECAL • Plus\_

• SIDE

Logo decals cover all four doors on flat and curve/ groove area.

• BONNET Company logo decal (optional)

One way vision signage on window. Decals on door panel (optional)

• REAR