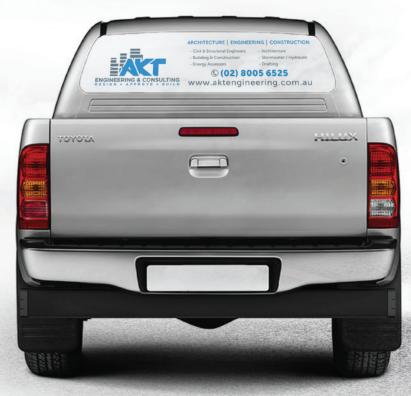

#### **DOUBLE CABIN UTE**

| Full wrap                    |
|------------------------------|
| Full wrap without roof       |
| 3/4 Wrap                     |
| Half wrap                    |
| Half wrap without rear       |
| Large decal plus             |
| Large decal                  |
| Small decal + one way vision |
| Small decal                  |
| One way vision               |

### LARGE DECAL · SIDE

Logo decal & company details on driver and passenger door (flat area only).

Decals (optional)

• REAR

One way vision signage on the window.

Decals on door panel (optional).