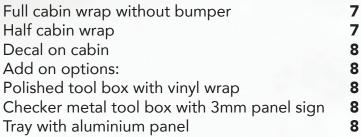

## VAN WRAPPING & DECAL

## **VAN** WRAPPING & DECAL

HALF WRAP • SIDE

Wrap covers 1/2 of the side (graphics & company details on it) Decals (optional) • REAR

One way vision signage on window. Wrapped door panel.

• BONNET Company logo decal (optional)

• BONNET Company logo decal (optional).

## VAN WRAPPING & DECAL

LARGE DECAL

• SIDE

Logo and company details on driver and passenger door (flat area only). • REAR

One way vision signage on window.

Decals on door panel (optional).

Decals (optional).