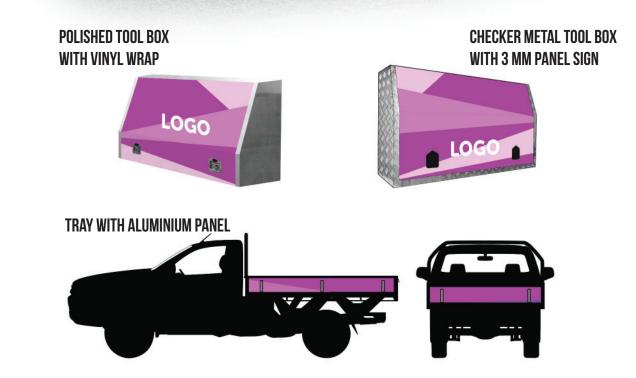

y details on driver and passenger door (flat area only).

Decals (optional)

• REAR

One way vision signage on the window.

Decals on door panel (optional).



### **SMALL DECAL** • SIDE + One way vision

Logo decal & company details on driver and passenger door (flat area only) • REAR

One way vision signage window.

## DOUBLE CABIN UTE

### SMALL DECAL • SIDE

Logo decal & company details on driver and passenger door (flat area only)



LARGE DECAL • Plus\_

• SIDE

Logo decals cover all four doors on flat and curve/ groove area.

• BONNET Company logo decal (optional)

One way vision signage on window. Decals on door panel (optional)



• REAR

## **UTE** WITH ALUMINIUM TRAY



HALF CABIN WRAP Without Bumpber

## **UTE** WITH ALUMINIUM TRAY

### **DECAL ON CABIN**

721 021

0477 721 0



DPC

0477 721 021

## VAN WRAPPING & DECAL



## **VAN** WRAPPING & DECAL



HALF WRAP • SIDE

Wrap covers 1/2 of the side (graphics & company details on it) Decals (optional) • REAR

One way vision signage on window. Wrapped door panel.

• BONNET Company logo decal (optional)



• BONNET Company logo decal (optional).

## VAN WRAPPING & DECAL



LARGE DECAL

• SIDE

Logo and company details on driver and passenger door (flat area only). • REAR

One way vision signage on window.

Decals on door panel (optional).

Decals (optional).





CITROËN

BERLING

Farnaz & Kele 0426 534 837

Berlinge

Logo decal & company details on driver and passenger door (flat area only).

•

• REAR

One way vision signage on the window



• SIDE

SMALL DECAL

Logo decal & company details on driver and passeng