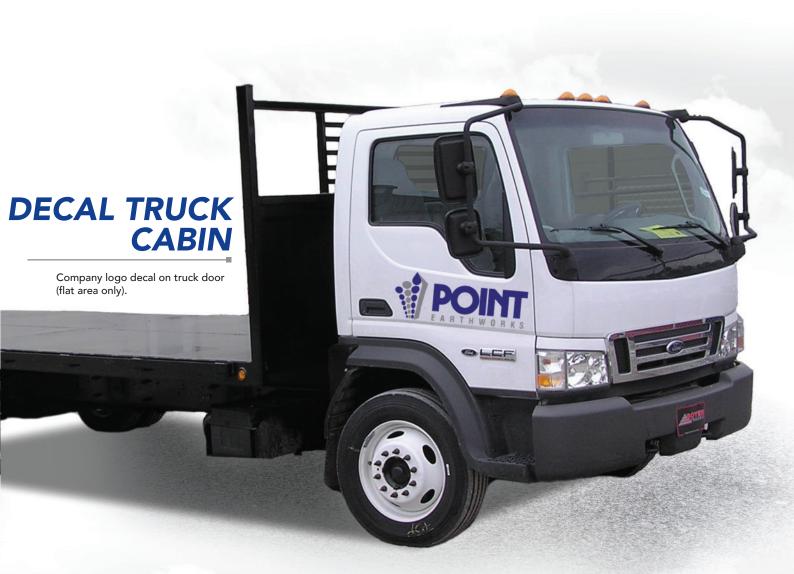

### TRUCK WITH TRAY BODY

| Full truck cabin wrap | 16 |
|-----------------------|----|
| Half truck cabin wrap | 16 |
| Decal truck cabin     | 17 |