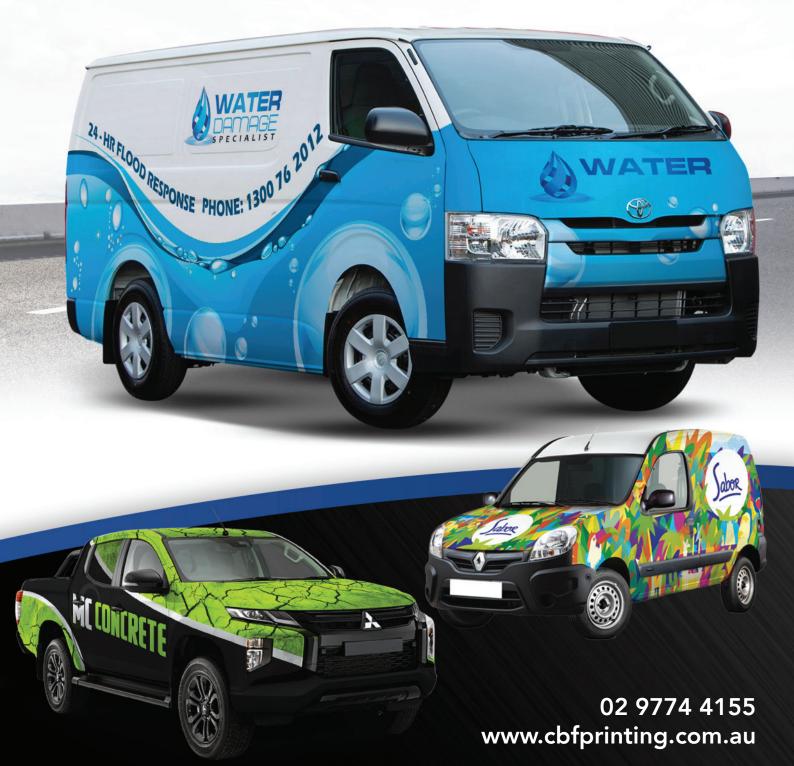

# **VEHICLE** SIGNAGE

Transform your vehicle into a mobile billboard.

### VAN

| Full wrap                    | 9  |
|------------------------------|----|
| Full wrap without roof       | 9  |
| 3/4 Wrap                     | 10 |
| Half wrap                    | 10 |
| Half wrap without rear       | 11 |
| Small coverage               | 11 |
| Large decal plus             | 12 |
| Large decal                  | 12 |
| Small decal + one way vision | 13 |
| Small decal                  | 13 |
| One way vision               | 14 |

## VAN WRAPPING & DECAL