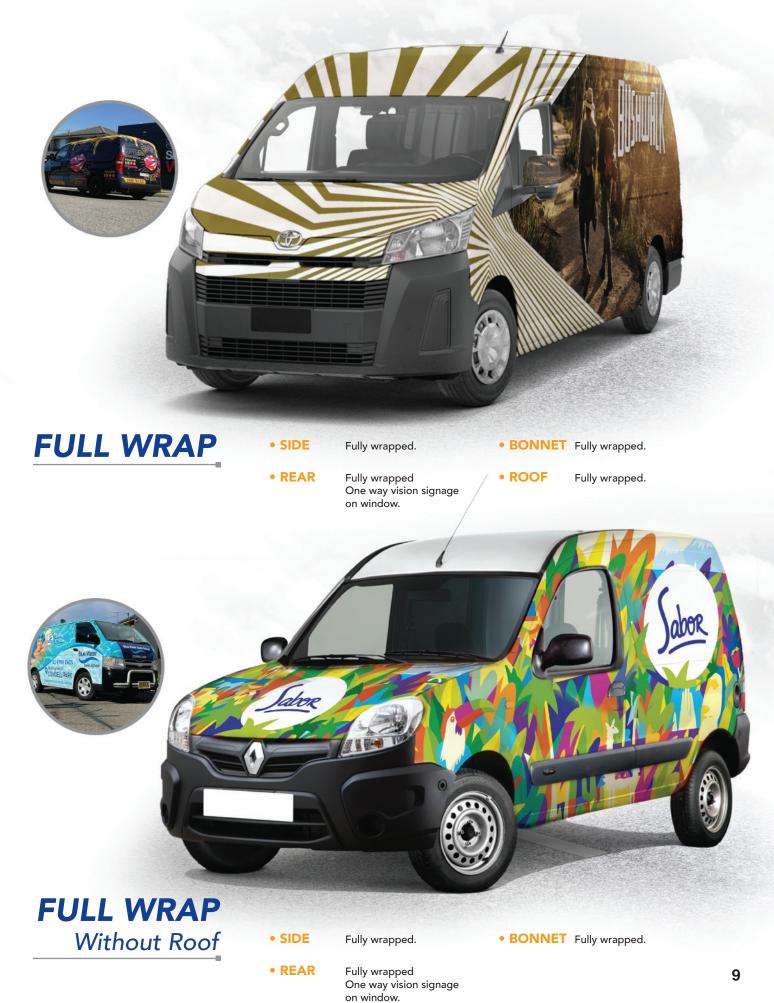

### VAN

| Full wrap                    | 9  |
|------------------------------|----|
| Full wrap without roof       | 9  |
| 3/4 Wrap                     | 10 |
| Half wrap                    | 10 |
| Half wrap without rear       | 11 |
| Small coverage               | 11 |
| Large decal plus             | 12 |
| Large decal                  | 12 |
| Small decal + one way vision | 13 |
| Small decal                  | 13 |
| One way vision               | 14 |

## VAN WRAPPING & DECAL