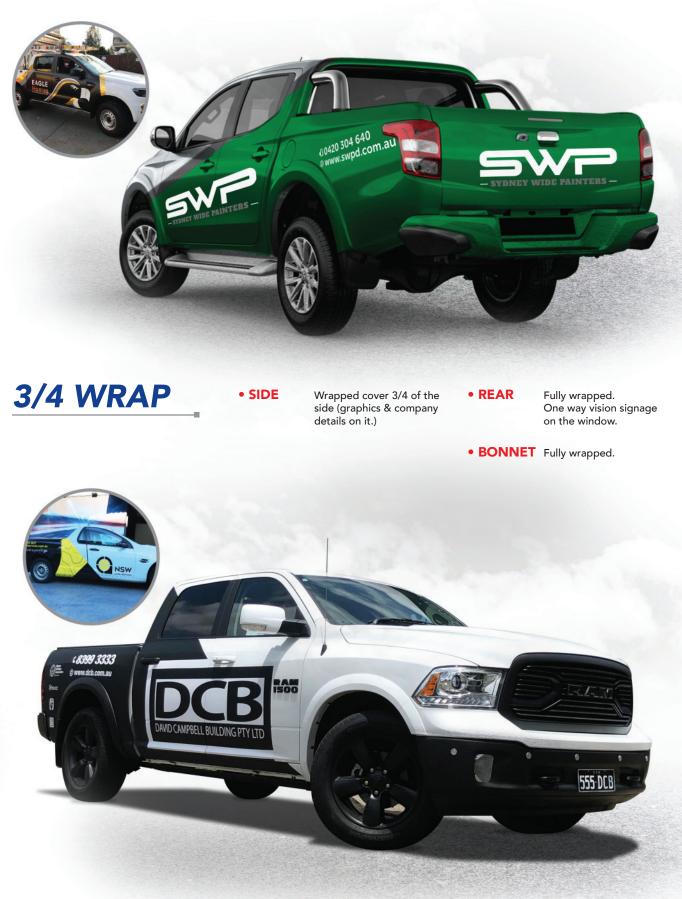

#### **DOUBLE CABIN UTE**

| Full wrap                    |
|------------------------------|
| Full wrap without roof       |
| 3/4 Wrap                     |
| Half wrap                    |
| Half wrap without rear       |
| Large decal plus             |
| Large decal                  |
| Small decal + one way vision |
| Small decal                  |
| One way vision               |