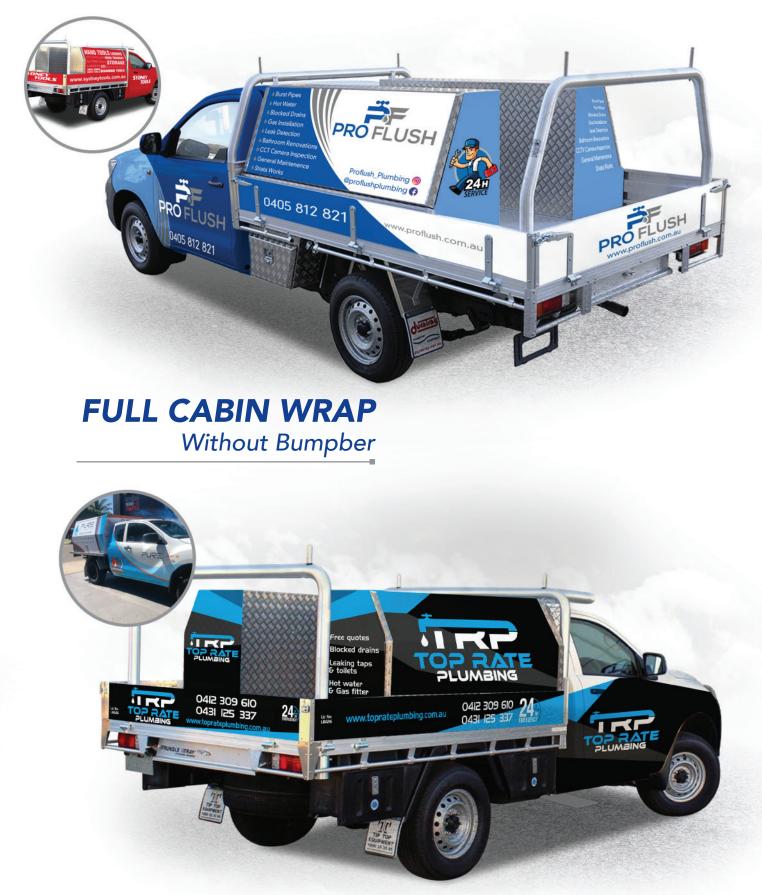

## **UTE** WITH ALUMINIUM TRAY

HALF CABIN WRAP Without Bumpber

## **UTE** WITH ALUMINIUM TRAY

## TRUCK WITH TRAY BODY

Half wrap the cabin, except the narrow area on back side.